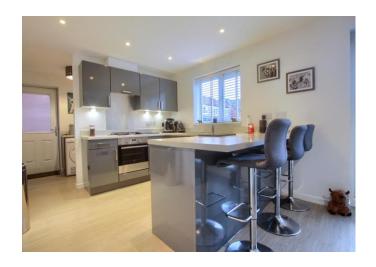

The superb open-plan kitchen/diner is a particular feature, within a ground floor that also delivers an entrance hall, lounge, utility and cloakroom/WC. The first floor brings four good bedrooms, 'Master' with ensuite, whilst bedroom two enjoys fitted sliding robes. Separate family bathroom. Off road parking is available via the double width front drive, which also approaches the garage, complimented by the enclosed rear garden, with lawn and patio.