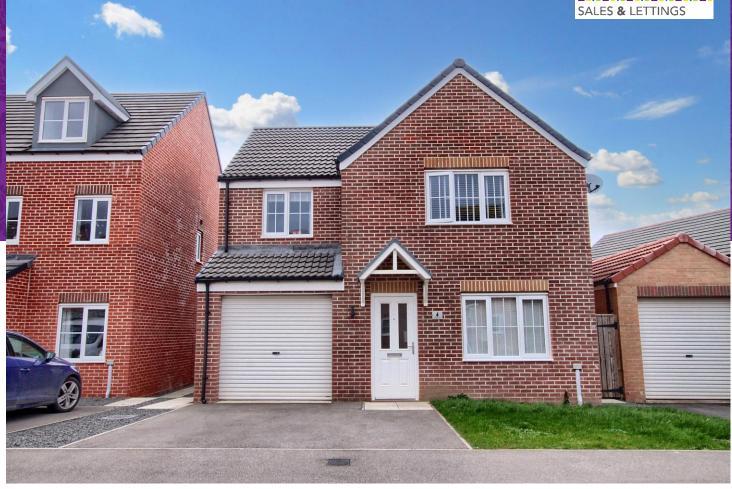

## Peddars Way

Modern, four bedroom detached property

Built to the popular 'Roseberry' design

Spacious and attractive throughout

Sought after 'Rings' development of Ingleby Barwick

'Master' with ensuite

£250,000

**SALES & LETTINGS** 

Situated within this newer, and very popular 'Rings' area of Ingleby Barwick, this impressive four bedroom property certainly deserved early inspection. Built to the desirable 'Roseberry' design, modern and neutral throughout.