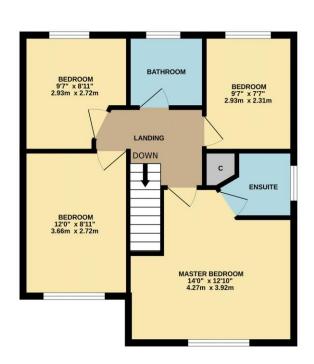

The superb open-plan kitchen/diner is a particular feature, within a ground floor that also delivers an entrance hall, lounge, utility and cloakroom/WC. The first floor brings four good bedrooms, 'Master' with ensuite, whilst bedroom two enjoys fitted sliding robes. Separate family bathroom. Off road parking is available via the double width front drive, which also approaches the garage, complimented by the enclosed rear garden, with lawn and patio.

**GROUND FLOOR** 

1ST FLOOR