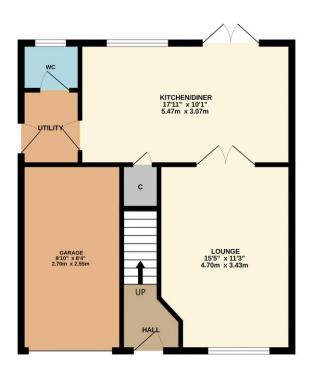

The superb open-plan kitchen/diner is a particular feature, within a ground floor that also delivers an entrance hall, lounge, utility and cloakroom/WC. The first floor brings four good bedrooms, 'Master' with ensuite, whilst bedroom two enjoys fitted sliding robes. Separate family bathroom. Off road parking is available via the double width front drive, which also approaches the garage, complimented by the enclosed rear garden, with lawn and patio.

**GROUND FLOOR** 

1ST FLOOR